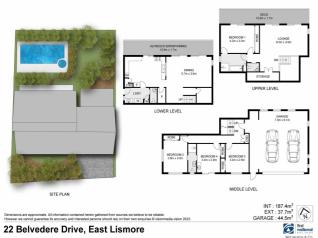

# **Photo Gallery**

22 Belvedere Drive, East Lismore

| INT : 187.4m <sup>2</sup><br>EXT : 37.7m <sup>2</sup><br>GARAGE : 44.5m <sup>2</sup> |                                 |
|--------------------------------------------------------------------------------------|---------------------------------|
|                                                                                      | first<br>national<br>urray & Co |