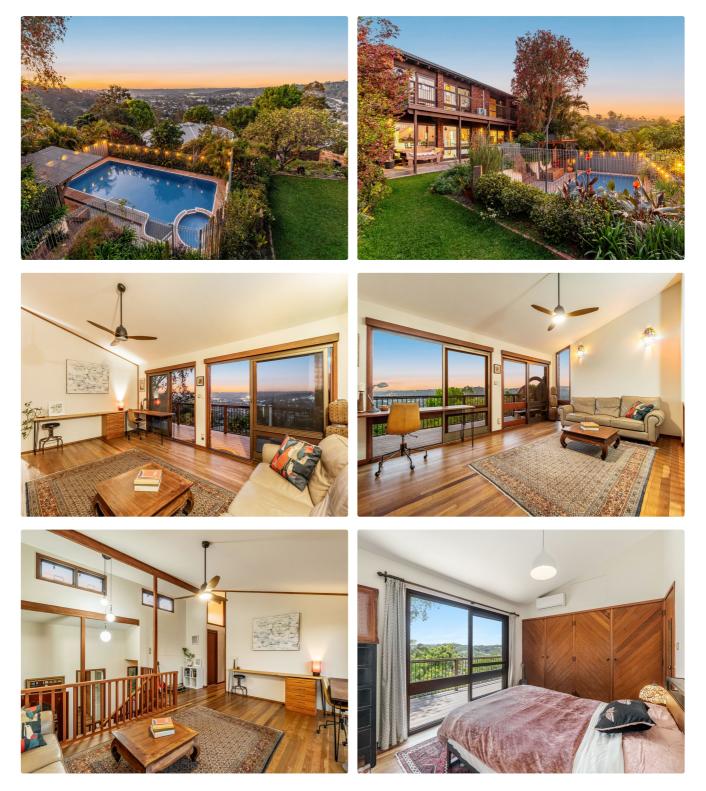

### CAPTIVATING HOME WITH BREATHTAKING VIEWS

This superbly designed, ultra-private, split-level home offers a unique blend of charm and modern style, set against stunning panoramic views across Lismore to Mount Warning. Beautiful free-flowing interiors, high raked ceilings, polished hardwood floors and grand timber finishes, are just some of the elegant features throughout. A true gem in today s market, this north facing home boasts timeless character and feel-good interiors.

#### Features include:

4 Bedrooms: All rooms have peaceful outlooks and builtin wardrobes, main bedroom with expansive views, ensuite, air conditioning and direct access to the deck

 Split-Level Design: Characterful layout filled with natural light and stylish features throughout

## 4 🎮 2 🚔 2 🕿

- 4 Bedrooms
- 2 Bathrooms
- 2 Garages
- 1 Ensuite
- Air Conditioning
- Remote Garage
- Deck
- Floor boards
- Outdoor Entertaining
- Fully Fenced
- Built In Robes
- Dishwasher

Spacious Formal Lounge: Perfect space to relax or entertain, seamlessly flows out to the deck overlooking the pool, lush garden surroundings and panoramic views

Generous Kitchen & Dining: Both areas are designed to capture the northern views, providing a bright and welcoming atmosphere

Large double garage/workshop: Features high ceilings and expansive windows for natural light