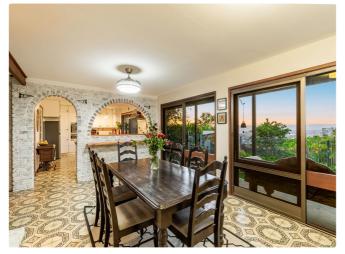

### CAPTIVATING HOME WITH BREATHTAKING VIEWS

This superbly designed, ultra-private, split-level home offers a unique blend of charm and modern style, set against stunning panoramic views across Lismore to Mount Warning. Beautiful free-flowing interiors, high raked ceilings, polished hardwood floors and grand timber finishes, are just some of the elegant features throughout. A true gem in today s market, this north facing home boasts timeless character and feel-good interiors.

Generous Kitchen & Dining: Both areas are designed to capture the northern views, providing a bright and welcoming atmosphere

Large double garage/workshop: Features high ceilings and expansive windows for natural light