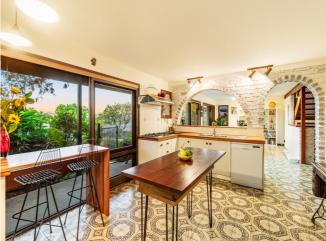

Generous Kitchen & Dining: Both areas are designed to capture the northern views, providing a bright and welcoming atmosphere

Large double garage/workshop: Features high ceilings and expansive windows for natural light