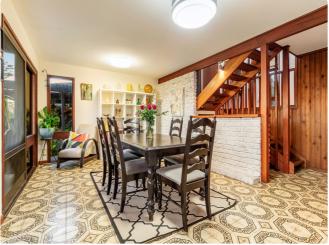

Generous Kitchen & Dining: Both areas are designed to capture the northern views, providing a bright and welcoming atmosphere

Large double garage/workshop: Features high ceilings and expansive windows for natural light