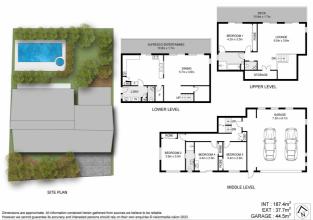

# **Photo Gallery**

22 Belvedere Drive, East Lismore

| INT : 187.4m <sup>2</sup><br>EXT : 37.7m <sup>2</sup><br>GARAGE : 44.5m <sup>2</sup> |                                 |
|--------------------------------------------------------------------------------------|---------------------------------|
|                                                                                      | first<br>national<br>urray & Co |